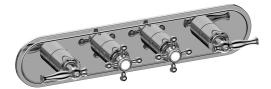

## **Product Features**

- Four metal handles
- Decorative trim plate
- Use with M-Series rough valves
- ALM22C2 handles should not be used with used with 3-way diverter valve