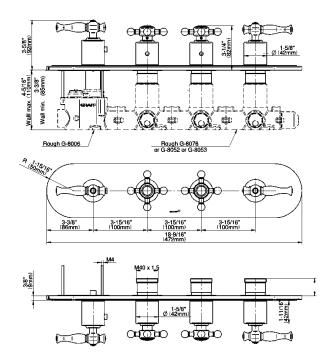

## **Product Features**

- Four metal handles
- Decorative trim plate
- Use with M-Series rough valves
- ALM22C2 handles should not be used with used with 3-way diverter valve