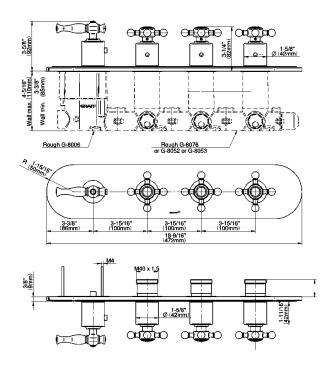

## **Product Features**

- Four metal handles
- Decorative trim plate
- Use with M-Series rough valves