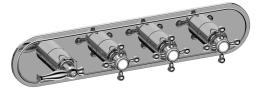

## **Product Features**

- Four metal handles
- Decorative trim plate
- Use with M-Series rough valves