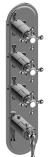

## **Product Features**

- Four metal handles
- Decorative trim plate
- Use with M-Series rough valves