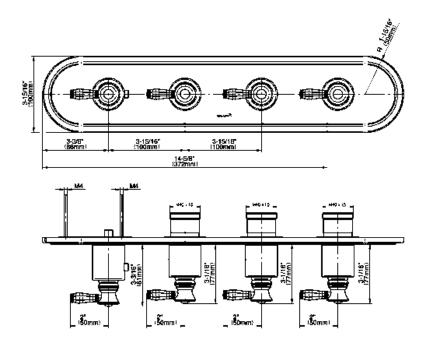

## **Product Features**

- Four metal handles
- Decorative trim plate
- Use with M-Series rough valves