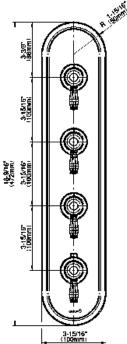

## **Product Features**

- Four metal handles
- Decorative trim plate
- Use with M-Series rough valves