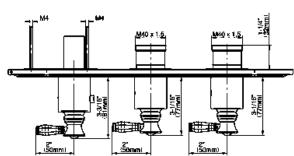

## G-8087H-LM63E0-T

Topaz M-Series Valve Horizontal Trim with Three Handles

## **Product Features**

- Three Metal Handles
- Decorative trim plate
- Use with M-Series rough valves