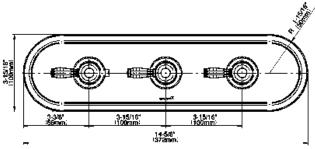

## G-8087H-LM63E0-T

Topaz M-Series Valve Horizontal Trim with Three Handles

## **Product Features**

- Three Metal Handles
- Decorative trim plate
- Use with M-Series rough valves