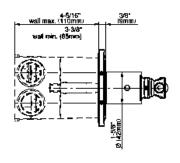

## G-8087H-LM63E0-T

Topaz M-Series Valve Horizontal Trim with Three Handles

## **Product Features**

- Three Metal Handles
- Decorative trim plate
- Use with M-Series rough valves