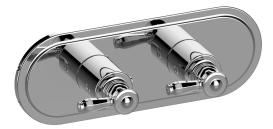

## **Product Features**

- Two metal handles
- Decorative trim plate
- Use with M-Series rough valves