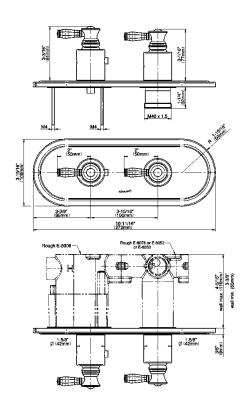

## **Product Features**

- Two metal handles
- Decorative trim plate
- Use with M-Series rough valves