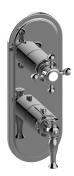

## **Product Features**

- Two metal handles
- Decorative trim plate
- Use with M-Series rough valves