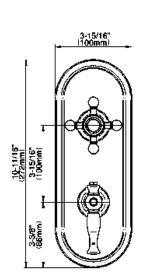

## **Product Features**

- Two metal handles
- Decorative trim plate
- Use with M-Series rough valves