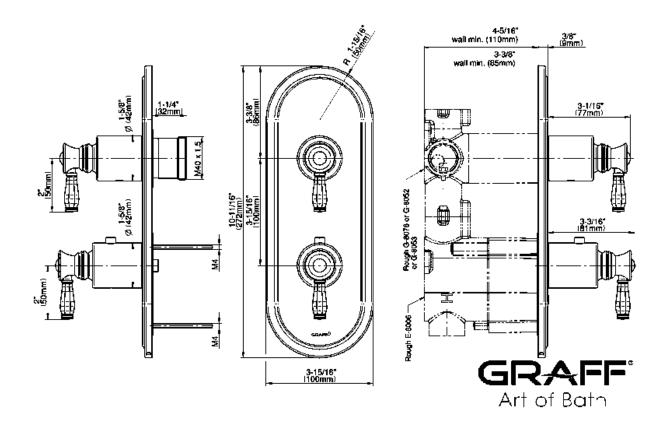

## **Product Features**

- Two metal handles
- Decorative trim plate
- Use with M-Series rough valves