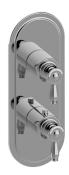

## **Product Features**

- Two metal handles
- Decorative trim plate
- Use with M-Series rough valves