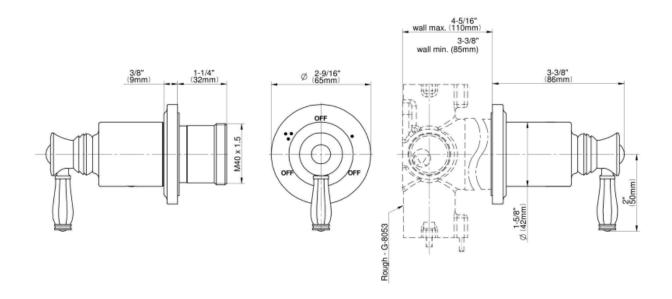

## **Product Features**

- Single metal handle
- Decorative trim plate
- Use with G-8053 3-Way Diverter Control Valve WITH Off Function
- Note: To complete package, you must order Rough Valve