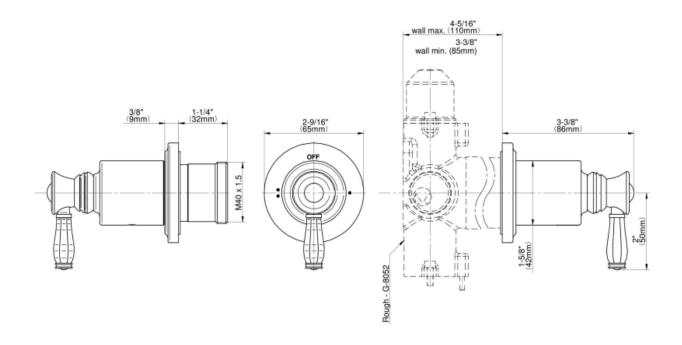

## **Product Features**

- Single metal handle
- Decorative trim plate
- Use with G-8052 2-Way Diverter Volume Control Valve WITH Off Function and Pass-Through