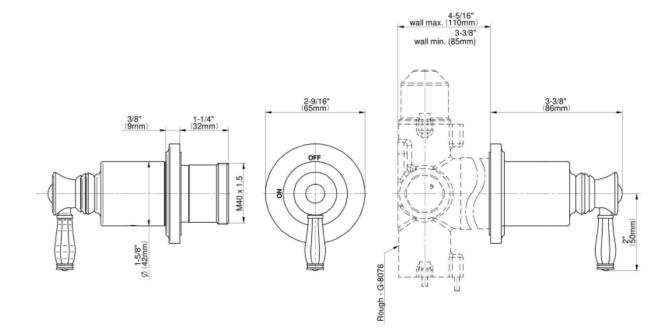

## **Product Features**

- Single metal handle
- Decorative trim plate
- Use with G-8076 Stop/Volume Control Rough Valve with Pass-Through or G-8077 Stop/Volume Control Rough Valve
- Note: To complete package, you must order Rough Valve