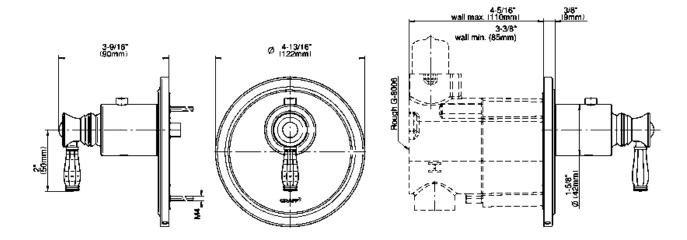

## **Product Features**

- Single metal handle
- Decorative trim plate
- Use with G-8006 Thermostatic Rough Valve
- Note: To complete package, you must order Rough Valve