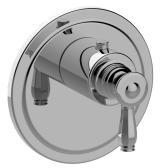

## **Product Features**

- Single metal handle
- Decorative trim plate
- Use with G-8006 Thermostatic Rough Valve
- Note: To complete package, you must order Rough Valve