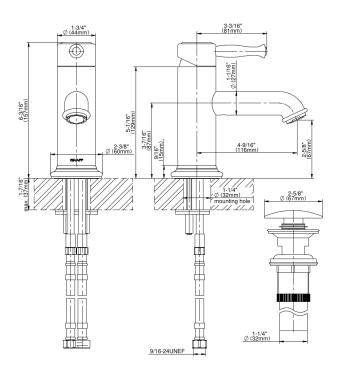

## **Product Features**

- Single-hole faucet
- Aerated flow rate ? 1.2 max gpmIncludes pop-up drain assembly
- with lift rod and overflowOptional matching decorative trap G-9973