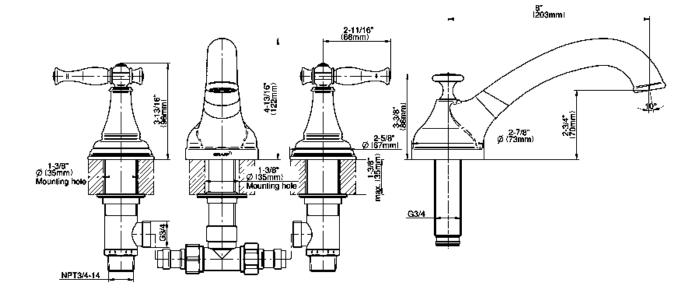

## **Product Features**

- 1 1/3" hole cutout (x5)
- Aerated spout flow rate ~7 gpm @ 45 psi
- Handshower flow rate ?1.5 max gpm
- Deck-mounted handshower and diverter set included
- Optional in-line pressure balancing valve