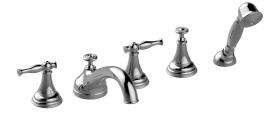

## **Product Features**

- 1 1/3" hole cutout (x5)
- Aerated spout flow rate ~7 gpm @ 45 psi
- Handshower flow rate ?1.5 max gpm
- Deck-mounted handshower and diverter set included
- Optional in-line pressure balancing valve