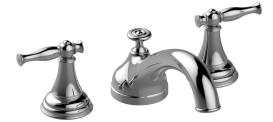

## **Product Features**

- 1-1/3" hole cutout (x3)
- Aerated spout flow rate ~7 gpm @ 45 psi
- Matching deck-mounted handshower and diverter set available