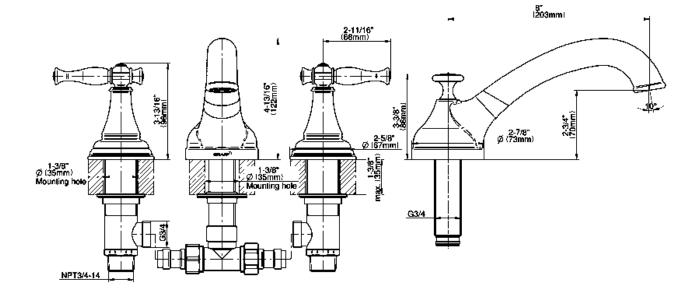

## **Product Features**

- 1-1/3" hole cutout (x3)
- Aerated spout flow rate ~7 gpm @ 45 psi
- Matching deck-mounted handshower and diverter set available