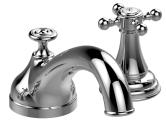

## **Product Features**

- 1-1/3" hole cutout (x3)
- Aerated spout flow rate ~7 gpm
  45 psi
- Matching deck-mounted handshower and diverter set available