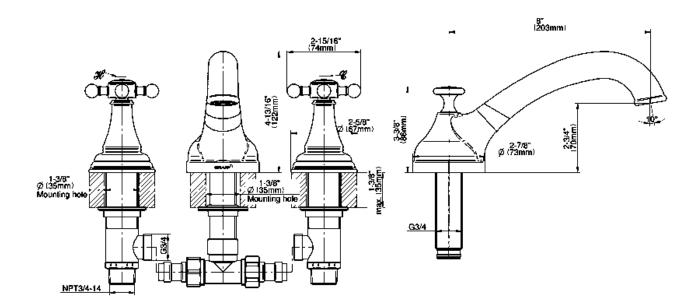

## **Product Features**

- 1-1/3" hole cutout (x3)
- Aerated spout flow rate ~7 gpm
  45 psi
- Matching deck-mounted handshower and diverter set available