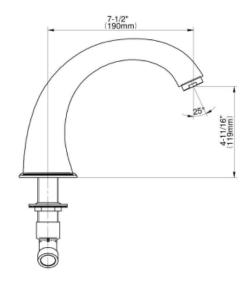

## **Product Features**

- 1 1/3" hole cutout (x5)
- Aerated spout flow rate ~7 gpm @ 45 psi
- Handshower flow rate ?1.5 max gpm
- Deck-mounted handshower and diverter set included
- Optional in-line pressure balancing valve