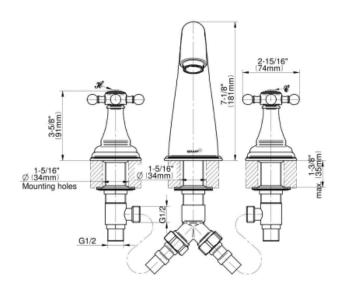

## **Product Features**

- 1 1/3" hole cutout (x5)
- Aerated spout flow rate ~7 gpm @ 45 psi
- Handshower flow rate ?1.5 max gpm
- Deck-mounted handshower and diverter set included
- Optional in-line pressure balancing valve