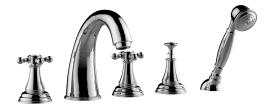

## **Product Features**

- 1 1/3" hole cutout (x5)
- Aerated spout flow rate ~7 gpm @ 45 psi
- Handshower flow rate ?1.5 max gpm
- Deck-mounted handshower and diverter set included
- Optional in-line pressure balancing valve