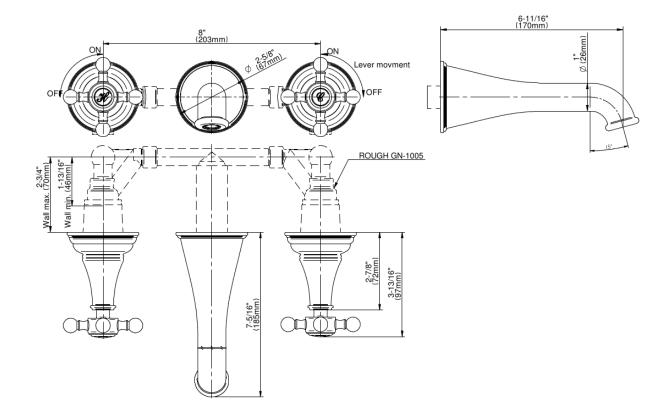

## **Product Features**

- Installs on 8" centers
- Aerated flow rate ?1.2 max gpm
- 7-1/16" spout reach
- Drain assembly not included
- Optional matching decorative trap G-9973