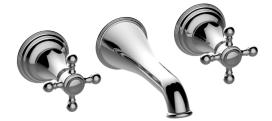

## **Product Features**

- Installs on 8" centers
- Aerated flow rate ?1.2 max gpm
- 7-1/16" spout reach
- Drain assembly not included
- Optional matching decorative trap G-9973