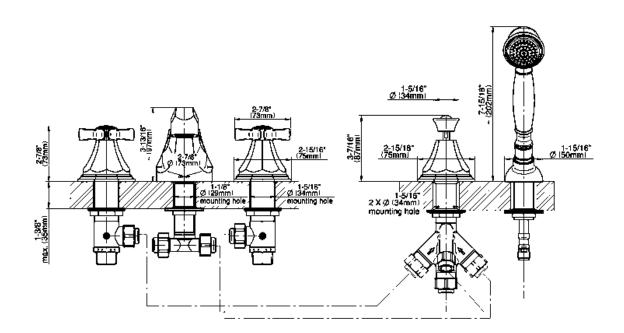

## **Product Features**

- 1 1/3" hole cutout (x5)
- Aerated flow rate 8 gpm @60 psi
- Handshower flow rate ?1.5 max gpm
- Deck-mounted handshower and diverter set included
- Optional in-line pressure balancing valve