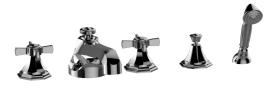

## **Product Features**

- 1 1/3" hole cutout (x5)
- Aerated flow rate 8 gpm @60 psi
- Handshower flow rate ?1.5 max gpm
- Deck-mounted handshower and diverter set included
- Optional in-line pressure balancing valve