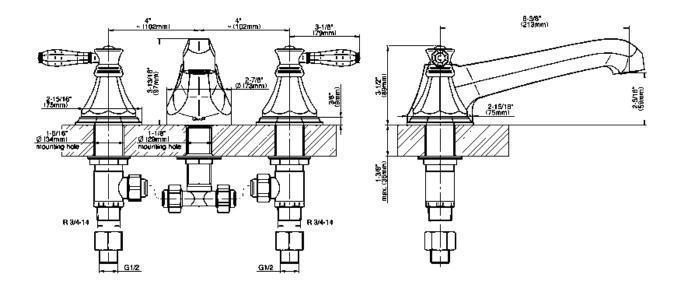

## **Product Features**

- Aerated flow rate 8 gpm @60 psi
- Matching deck-mounted
- handshower and diverter set available
- To complete package, you must order rough valve