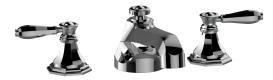

## **Product Features**

- Aerated flow rate 8 gpm @60 psi
- Matching deck-mounted
- handshower and diverter set available
- To complete package, you must order rough valve