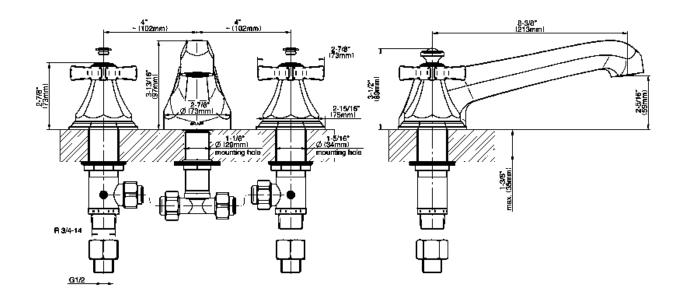

## **Product Features**

- Aerated flow rate 8 gpm @60 psi
- Matching deck-mounted handshower and diverter set available
- To complete package, you must order Rough Valve