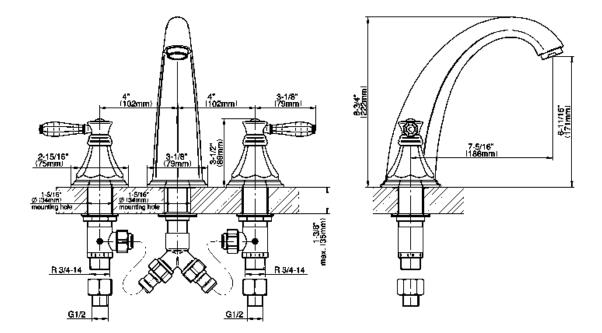

## **Product Features**

- Aerated flow rate 8 gpm @60 psi
- Matching deck-mounted
- handshower and diverter set available