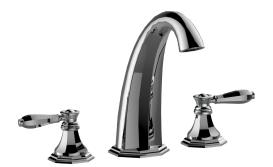

## **Product Features**

- Aerated flow rate 8 gpm @60 psi
- Matching deck-mounted
- handshower and diverter set available