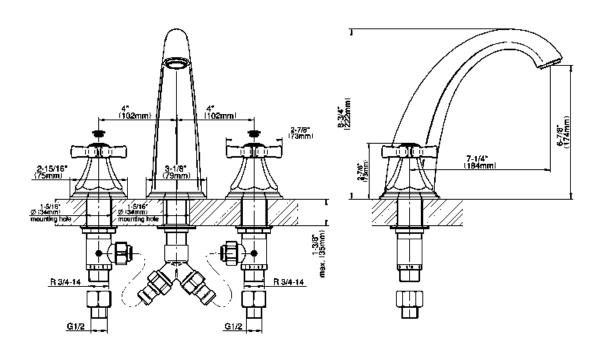

## **Product Features**

- 1 1/3" hole cutout (x5)
- Aerated flow rate 8 gpm @60 psi
- Handshower flow rate ?1.5 max gpm
- Deck-mounted handshower and diverter set included
- Optional in-line pressure balancing valve