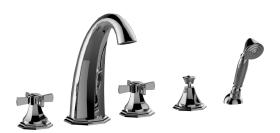

## **Product Features**

- 1 1/3" hole cutout (x5)
- Aerated flow rate 8 gpm @60 psi
- Handshower flow rate ?1.5 max gpm
- Deck-mounted handshower and diverter set included
- Optional in-line pressure balancing valve