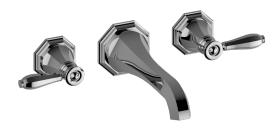

Topaz Collection
Topaz Wall-Mounted Lavatory Faucet

## **Product Features**

- Wall-mount spout and handle installation on 8" centers
- Aerated flow rate ≤1.2 max gpm
- 7-3/16" spout reach
- Drain assembly not included
- Optional matching decorative trap G-9973
- Note: To complete package, you must order Rough and Trim
- Note: To complete package, you must order Rough Valve G-1015