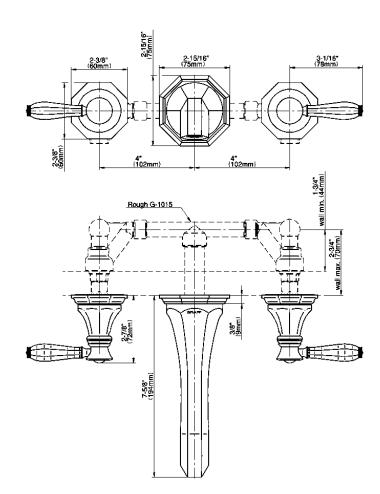

## **Product Features**

- Wall-mount spout and handle installation on 8" centers
- Aerated flow rate ≤1.2 max gpm
- 7-3/16" spout reach
- Drain assembly not included
- Optional matching decorative trap G-9973
- Note: To complete package, you must order Rough and Trim
- Note: To complete package, you must order Rough Valve G-1015