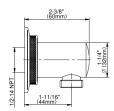

## **Available Finishes**

- 24K Polished Gold
- 24K Brushed Gold
- Brushed Brass PVD®
- Brushed Gold PVD®
- Architectural Black™
- Brushed Nickel
- Brushed Nickel PVD®
- Brushed Onyx PVD®
- Brushed Tuscan Bronze PVD®
- Rose Gold / Brushed Copper PVD®
- Gunmetal PVD®
- Matte Black
- Olive Bronze
- Onyx PVD®
- Polished Brass PVD®
- Polished Chrome
- Polished Gold PVD®
- Polished Nickel
- Polished Nickel PVD®
- Polished Tuscan Bronze PVD®
- Rose Gold / Polished Copper PVD®
- Satin Gold PVD®
- Steelnox® (Satin Nickel)
- Un?nished Brass
- Unfinished Brushed Brass
- Vintage Brushed Brass
- Warm Bronze PVD®
- Architectural White