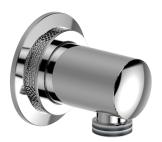

## **Available Finishes**

- 24K Polished Gold
- 24K Brushed Gold
- Brushed Brass PVD®
- Brushed Gold PVD®
- Architectural Black™
- Brushed Nickel
- Brushed Nickel PVD®
- Brushed Onyx PVD®
- Brushed Tuscan Bronze PVD®
- Rose Gold / Brushed Copper PVD®
- Gunmetal PVD®
- Matte Black
- Olive Bronze
- Onyx PVD®
- Polished Brass PVD®
- Polished Chrome
- Polished Gold PVD®
- Polished Nickel
- Polished Nickel PVD®
- Polished Tuscan Bronze PVD®
- Rose Gold / Polished Copper PVD®
- Satin Gold PVD®
- Steelnox® (Satin Nickel)
- Un?nished Brass
- Unfinished Brushed Brass
- Vintage Brushed Brass
- Warm Bronze PVD®
- Architectural White