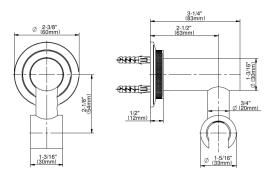

## GRAFF

## **Available Finishes**

- 24K Polished Gold
- 24K Brushed Gold
- Brushed Brass PVD®
- Brushed Gold PVD®
- Architectural Black™
- Brushed Nickel
- Brushed Nickel PVD®
- Brushed Onyx PVD®
- Brushed Tuscan Bronze PVD®
  Rose Gold / Brushed Copper PVD®
- Gunmetal PVD®
- Matte Black
- Olive Bronze
- Onyx PVD®
- Polished Brass PVD®
- Polished Chrome
- Polished Gold PVD®
- Polished Nickel
- Polished Nickel PVD®
- Polished Tuscan Bronze PVD®
- Rose Gold / Polished Copper PVD®
- Satin Gold PVD®
- Steelnox® (Satin Nickel)
- Un?nished Brass
- Unfinished Brushed Brass
- Vintage Brushed Brass
- Warm Bronze PVD®
- Architectural White

\* Special order finish - call for availability