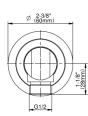

## **Available Finishes**

- 24K Polished Gold
- 24K Brushed Gold
- Brushed Brass PVD®
- Brushed Gold PVD®
- Architectural Black™
- Brushed Nickel
- Brushed Nickel PVD®
- Brushed Onyx PVD®
- Brushed Tuscan Bronze PVD®
- Rose Gold / Brushed Copper PVD®
- Gunmetal PVD®
- Matte Black
- Olive Bronze
- Onyx PVD®
- Polished Brass PVD®
- Polished Chrome
- Polished Gold PVD®
- Polished Nickel
- Polished Nickel PVD®
- Polished Tuscan Bronze PVD®
- Rose Gold / Polished Copper PVD®
- Satin Gold PVD®
- Steelnox® (Satin Nickel)
- Un?nished Brass
- Unfinished Brushed Brass
- Vintage Brushed Brass
- Warm Bronze PVD®
- Architectural White