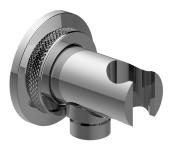

## **Available Finishes**

- 24K Polished Gold
- 24K Brushed Gold
- Brushed Brass PVD®
- Brushed Gold PVD®
- Architectural Black™
- Brushed Nickel
- Brushed Nickel PVD®
- Brushed Onyx PVD®
- Brushed Tuscan Bronze PVD®
- Rose Gold / Brushed Copper PVD®
- Gunmetal PVD®
- Matte Black
- Olive Bronze
- Onyx PVD®
- Polished Brass PVD®
- Polished Chrome
- Polished Gold PVD®
- Polished Nickel
- Polished Nickel PVD®
- Polished Tuscan Bronze PVD®
- Rose Gold / Polished Copper PVD®
- Satin Gold PVD®
- Steelnox® (Satin Nickel)
- Un?nished Brass
- Unfinished Brushed Brass
- Vintage Brushed Brass
- Warm Bronze PVD®
- Architectural White