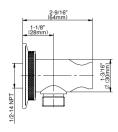

## **Available Finishes**

- 24K Polished Gold
- 24K Brushed Gold
- Brushed Brass PVD®
- Brushed Gold PVD®
- Architectural Black™
- Brushed Nickel
- Brushed Nickel PVD®
- Brushed Onyx PVD®
- Brushed Tuscan Bronze PVD®
- Rose Gold / Brushed Copper PVD®
- Gunmetal PVD®
- Matte Black
- Olive Bronze
- Onyx PVD®
- Polished Brass PVD®
- Polished Chrome
- Polished Gold PVD®
- Polished Nickel
- Polished Nickel PVD®
- Polished Tuscan Bronze PVD®
- Rose Gold / Polished Copper PVD®
- Satin Gold PVD®
- Steelnox® (Satin Nickel)
- Un?nished Brass
- Unfinished Brushed Brass
- Vintage Brushed Brass
- Warm Bronze PVD®
- Architectural White