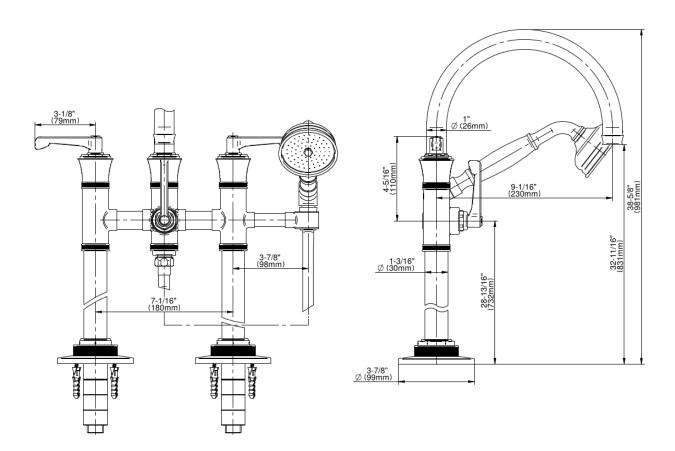

## **Product Features**

- Floor-mount installation
- Aerated spout flow rate 9 gpm @60 psi
- Handshower flow rate ?1.5 max gpm
- 9-1/16" spout reach
- 38-5/8" approximate height
- Includes handshower with 59" hose
- To complete package, you must order spout connection rough (G-1065)
- Please note to specify the handle insert and finish option R3 or R4