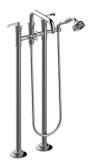

## **Product Features**

- Floor-mount installation
- Aerated spout flow rate ~7 gpm @ 45 psi
- Handshower flow rate ?1.5 max gpm
- 8-7/8" spout reach
- 38-1/16"-41-1/4" approximate height
- Includes handshower with 59" spiral flexible hose (PVD finishes use 59" flex hose)
- Please note to specify the handle insert and finish option R3 or R4