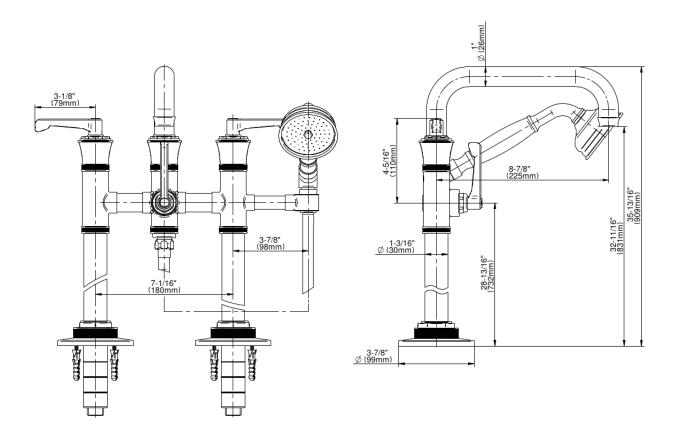

## **Product Features**

- Floor-mount installation
- Aerated spout flow rate ~7 gpm @ 45 psi
- Handshower flow rate ?1.5 max gpm
- 8-7/8" spout reach
- 38-1/16"-41-1/4" approximate height
- Includes handshower with 59" spiral flexible hose (PVD finishes use 59" flex hose)
- Please note to specify the handle insert and finish option R3 or R4