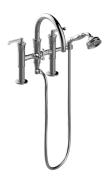

## **Product Features**

- Deck-mount installation
- Aerated spout flow rate ~7 gpm @ 45 psi
- Handshower flow rate ?1.5 max gpm
- 8-7/8" spout reach
- Includes handshower with 59" spiral flexible hose (PVD finishes use 59" flex hose)
- Please note to specify the handle insert and finish option R3 or R4