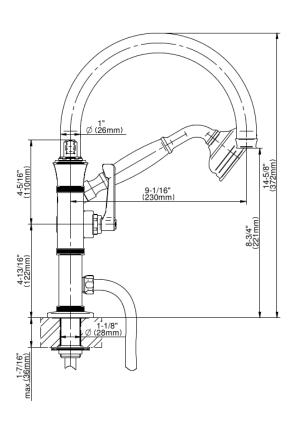

## **Product Features**

- Deck-mount installation
- Aerated spout flow rate ~7 gpm @ 45 psi
- Handshower flow rate ?1.5 max gpm
- 8-7/8" spout reach
- Includes handshower with 59" spiral flexible hose (PVD finishes use 59" flex hose)
- Please note to specify the handle insert and finish option R3 or R4