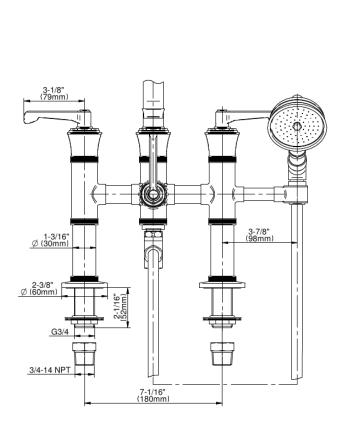

## **Product Features**

- Deck-mount installation
- Aerated spout flow rate ~7 gpm @ 45 psi
- Handshower flow rate ?1.5 max gpm
- 8-7/8" spout reach
- Includes handshower with 59" spiral flexible hose (PVD finishes use 59" flex hose)
- Please note to specify the handle insert and finish option R3 or R4