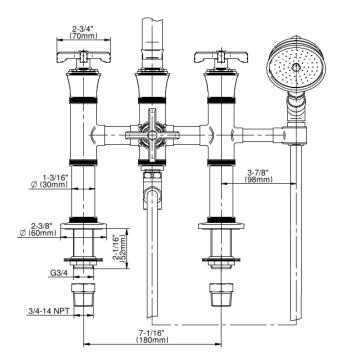

## **Product Features**

- Deck-mount installation
- Aerated spout flow rate 9 gpm
- @60psiHandshower flow rate ?1.5 max gpm
- 9-1/16" spout reach
- Includes handshower with 59" hose
- Please note to specify the handle insert and finish option R3 or R4