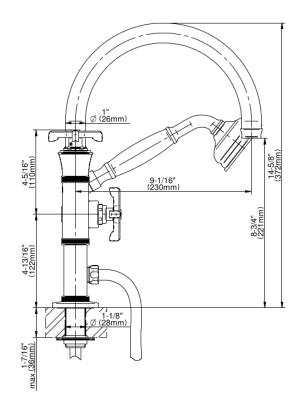

## **Product Features**

- Deck-mount installation
- Aerated spout flow rate 9 gpm
- @60psiHandshower flow rate ?1.5 max gpm
- 9-1/16" spout reach
- Includes handshower with 59" hose
- Please note to specify the handle insert and finish option R3 or R4