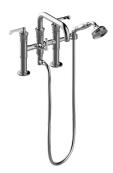

## **Product Features**

- Deck-mount installation
- Aerated spout flow rate ~7 gpm @ 45 psi
- Handshower flow rate ?1.5 max gpm
- 8-7/8" spout reach
- Includes handshower with 59" spiral flexible hose (PVD finishes use 59" flex hose)
- Please note to specify the handle insert and finish option R3 or R4