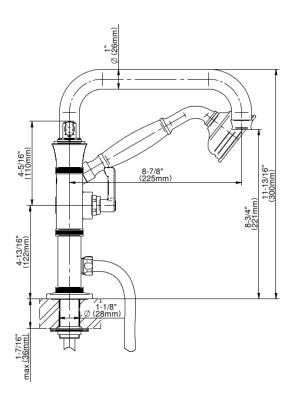

## **Product Features**

- Deck-mount installation
- Aerated spout flow rate ~7 gpm @ 45 psi
- Handshower flow rate ?1.5 max gpm
- 8-7/8" spout reach
- Includes handshower with 59" spiral flexible hose (PVD finishes use 59" flex hose)
- Please note to specify the handle insert and finish option R3 or R4