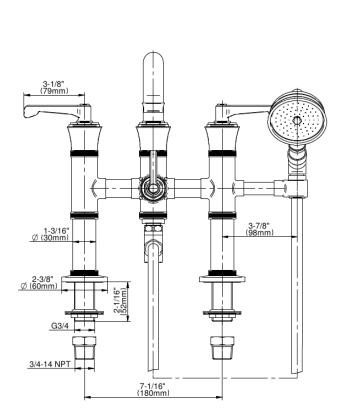

## **Product Features**

- Deck-mount installation
- Aerated spout flow rate ~7 gpm @ 45 psi
- Handshower flow rate ?1.5 max gpm
- 8-7/8" spout reach
- Includes handshower with 59" spiral flexible hose (PVD finishes use 59" flex hose)
- Please note to specify the handle insert and finish option R3 or R4