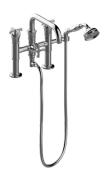

## **Product Features**

- Deck-mount installation
- Aerated spout flow rate ~7 gpm @ 45 psi
- Handshower flow rate ?1.5 max gpm
- 8-7/8" spout reach
- Includes handshower with 59" spiral flexible hose (PVD finishes use 59" flex hose)
- Please note to specify the handle insert and finish option R3 or R4