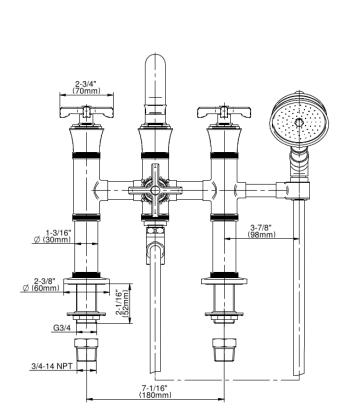

## **Product Features**

- Deck-mount installation
- Aerated spout flow rate ~7 gpm @ 45 psi
- Handshower flow rate ?1.5 max gpm
- 8-7/8" spout reach
- Includes handshower with 59" spiral flexible hose (PVD finishes use 59" flex hose)
- Please note to specify the handle insert and finish option R3 or R4