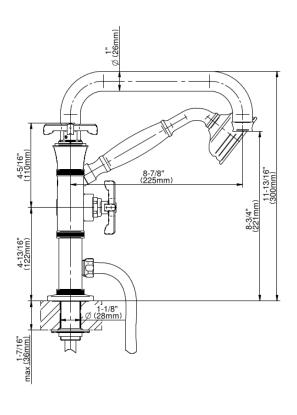

## **Product Features**

- Deck-mount installation
- Aerated spout flow rate ~7 gpm @ 45 psi
- Handshower flow rate ?1.5 max gpm
- 8-7/8" spout reach
- Includes handshower with 59" spiral flexible hose (PVD finishes use 59" flex hose)
- Please note to specify the handle insert and finish option R3 or R4