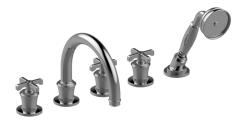

## **Product Features**

- Aerated flow rate ~7 gpm @45 psi
- Handshower flow rate ≤1.5 max gpm
- Deck-mounted handshower and diverter set included
- Please note to specify the handle insert and finish option R3 or R4