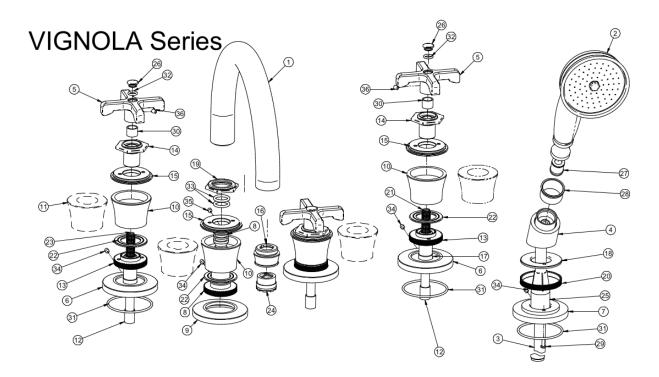

## **Product Features**

- Aerated flow rate ~7 gpm @45 psi
- Handshower flow rate ≤1.5 max gpm
- Deck-mounted handshower and diverter set included
- Please note to specify the handle insert and finish option R3 or R4