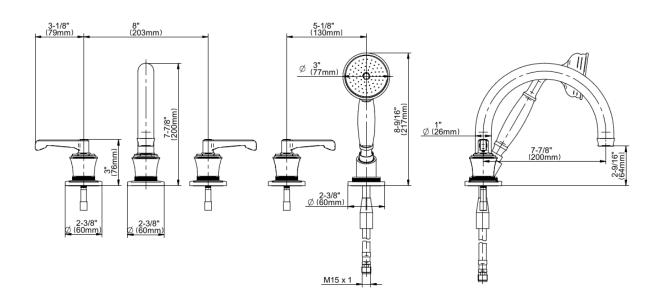

## **Product Features**

- Aerated flow rate ~7 gpm @45 psi
- Handshower flow rate ≤1.5 max gpm
- Deck-mounted handshower and diverter set included
- Please note to specify the handle insert and finish option R3 or R4