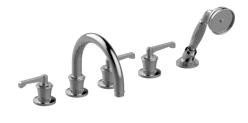

## **Product Features**

- Aerated flow rate ~7 gpm @45 psi
- Handshower flow rate ≤1.5 max gpm
- Deck-mounted handshower and diverter set included
- Please note to specify the handle insert and finish option R3 or R4