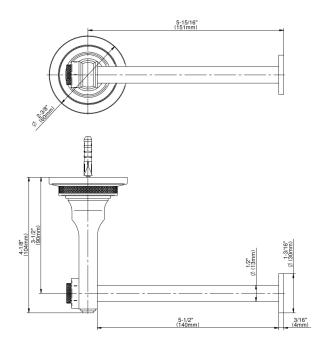

Code compliance

ADA

## **Available Finishes**

- 24K Polished Gold
- 24K Brushed Gold
- Brushed Brass PVD®
- Brushed Gold PVD®
- Architectural Black™
- Brushed Nickel
- Brushed Nickel PVD®
- Brushed Onyx PVD®
- Brushed Tuscan Bronze PVD®Rose Gold / Brushed Copper
- PVD®
- Gunmetal PVD®
- Matte Black
- Olive Bronze
- Onyx PVD®
- Polished Brass PVD®
- Polished Chrome
- Polished Gold PVD®
- Polished Nickel
- Polished Nickel PVD®
- Polished Tuscan Bronze PVD®
- Rose Gold / Polished Copper PVD®
- Satin Gold PVD®
- Steelnox® (Satin Nickel)
- Un?nished Brass
- Unfinished Brushed Brass
- Vintage Brushed Brass
- Warm Bronze PVD®
- Architectural White

\* Special order finish - call for availability