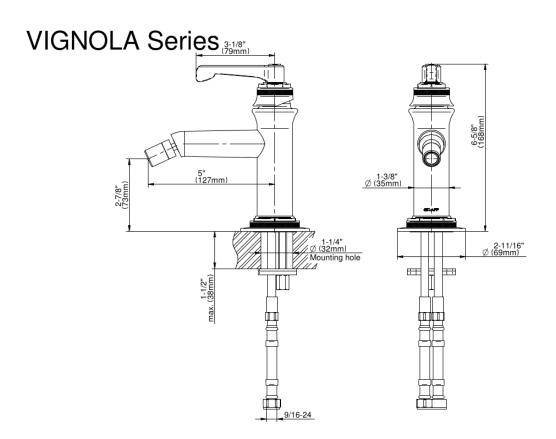

## **Product Features**

- Single hole installation
- Aerated flow rate ~2.2 gpm @60psi
- Includes pop-up drain assembly with overflow