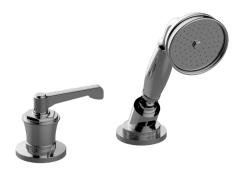

## G-11655-LM60B-T

Vignola Deck-Mounted Handshower and Diverter Set (Trim)

## **Product Features**

- Matches G-11650\*\*\* Roman tub set
- Handshower hose included
- Please note to specify the handle insert and finish option R3 or R4
- To complete package, you must order Rough Valve