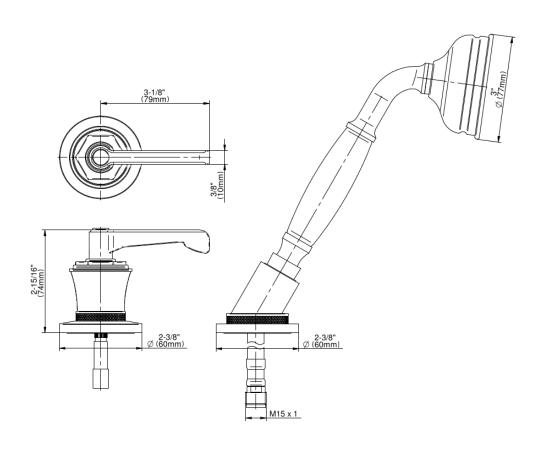

## G-11655-LM60B-T

Vignola Deck-Mounted Handshower and Diverter Set (Trim)

## **Product Features**

- Matches G-11650\*\*\* Roman tub set
- Handshower hose included
- Please note to specify the handle insert and finish option R3 or R4
- To complete package, you must order Rough Valve