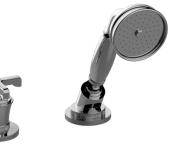

## **Product Features**

- Matches G-11650\*\*\* Roman tub set
- Handshower hose included
- Please note to specify the handle insert and finish option R3 or R4
- To complete package, you must order Rough Valve