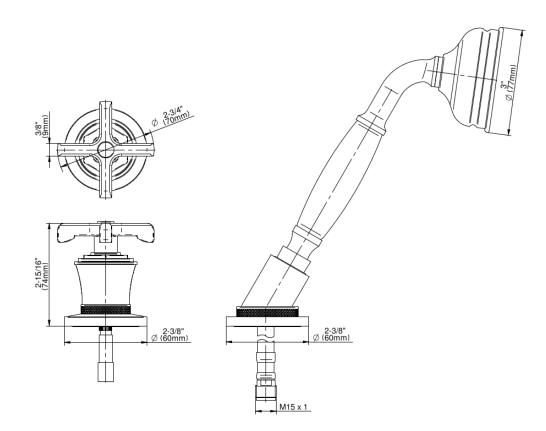

## **Product Features**

- Matches G-11650\*\*\* Roman tub set
- Handshower hose included
- Please note to specify the handle insert and finish option R3 or R4
- To complete package, you must order Rough Valve