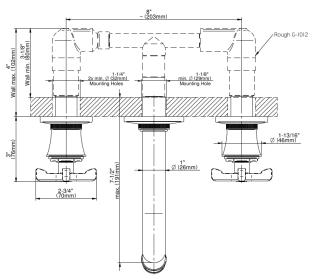

### **Product Features**

- Wall-mount spout and handle installation
- Aerated flow rate ≤1.2 max gpm
- 7-1/2" spout reach
- Please note to specify the handle insert and finish option R3 or R4