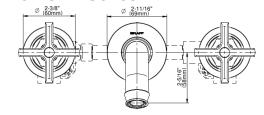

### **Product Features**

- Wall-mount spout and handle installation
- Aerated flow rate ≤1.2 max gpm
- 7-1/2" spout reach
- Please note to specify the handle insert and finish option R3 or R4