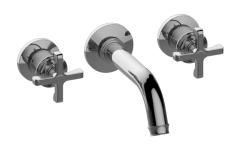

## G-11630-C20B

Vignola Collection Vignola Wall-Mounted Lavatory Faucet (Rough & Trim)

### **Product Features**

- Wall-mount spout and handle installation
- Aerated flow rate ≤1.2 max gpm
- 7-1/2" spout reach
- Please note to specify the handle insert and finish option R3 or R4