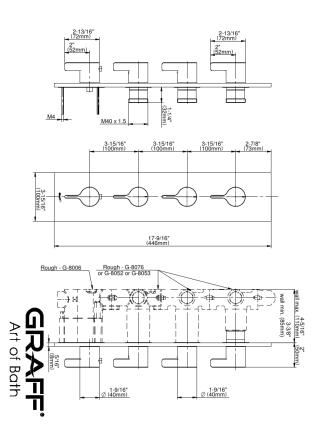

## **Product Features**

- Four metal handles
- Decorative trim plate
- To complete package, you must order rough valves