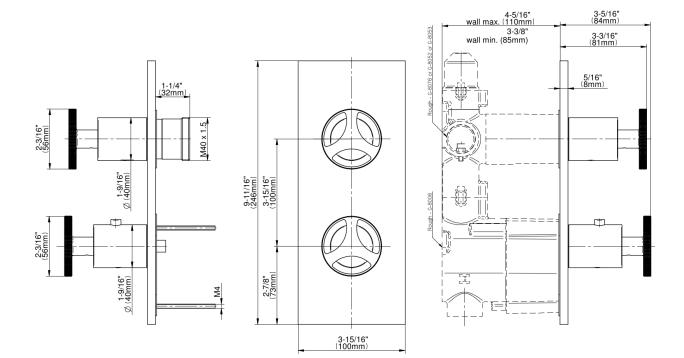

## **Product Features**

- Two metal handles
- Decorative trim plate
- To complete package, you must order rough valves