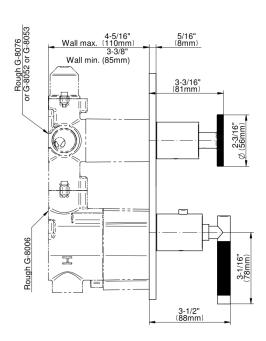

## **Product Features**

- Two metal handles
- Decorative trim plate
- To complete package, you must order rough valves