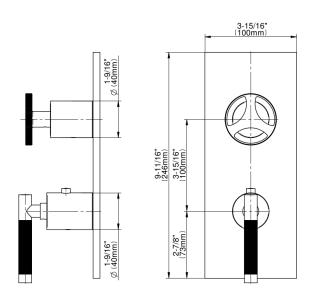

## **Product Features**

- Two metal handles
- Decorative trim plate
- To complete package, you must order rough valves