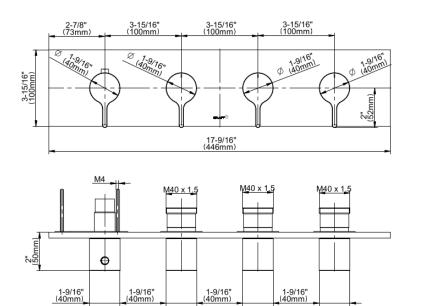

## **Product Features**

- Four metal handles
- Decorative trim plate
- To complete package, you must order rough valves