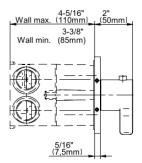

## **Product Features**

- Four metal handles
- Decorative trim plate
- To complete package, you must order rough valves