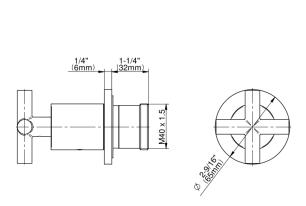

## **Product Features**

- Single metal handle
- Decorative trim plate
- To complete package, you must order G-8052S 2-way shared function diverter volume control valve with pass through and without off function