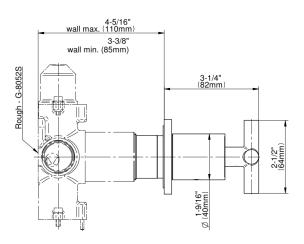

## **Product Features**

- Single metal handle
- Decorative trim plate
- To complete package, you must order G-8052S 2-way shared function diverter volume control valve with pass through and without off function