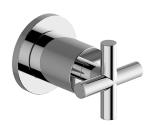

## **Product Features**

- Single metal handle
- Decorative trim plate
- To complete package, you must order G-8052S 2-way shared function diverter volume control valve with pass through and without off function