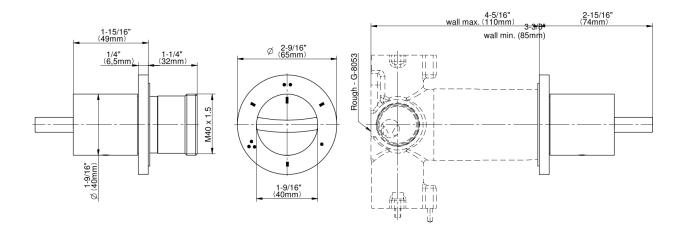

## **Product Features**

- Single metal handle
- Decorative trim plate
- To complete package, you must order G-8053S 3-way shared function diverter control valve WITHOUT off function (no passthrough)