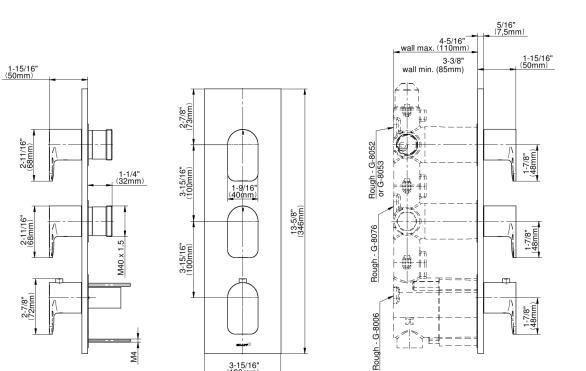

## **Product Features**

- Three metal handles
- Decorative trim plate
- To complete package, you must order rough valves