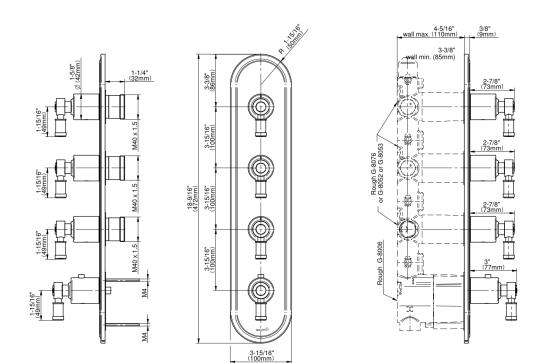

## **Product Features**

- Four metal handles
- Decorative trim plate
- Use with M-Series rough valves