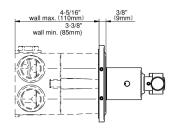

## **Product Features**

- Four metal handles
- Decorative trim plate
- Use with M-Series rough valves