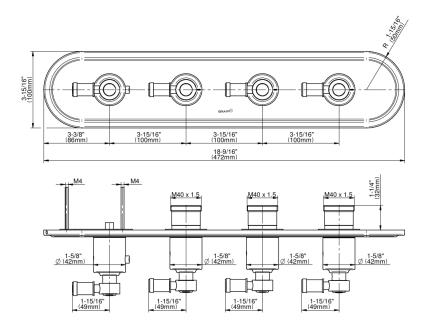

## **Product Features**

- Four metal handles
- Decorative trim plate
- Use with M-Series rough valves